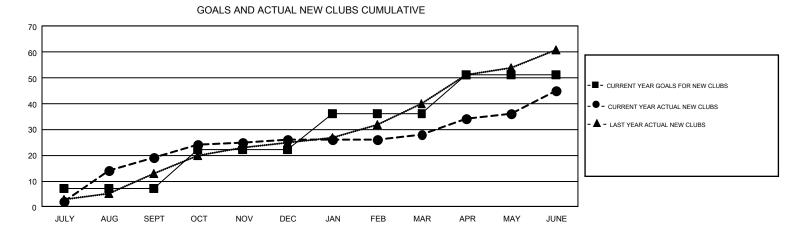

## GAT Constitutional Area 7

REPORT DOES NOT INCLUDE CLUBS IN UNDISTRICTED AREAS.

| Clubs<br>RESULTS FOR 2018-2019 |    |    |    | Members<br>RESULTS FOR 2018-2019 |     |       |       |  |
|--------------------------------|----|----|----|----------------------------------|-----|-------|-------|--|
|                                |    |    |    |                                  |     |       |       |  |
| JULY/AUG/SEPT                  | 7  | 19 | 27 | JULY/AUG/SEPT                    | 169 | 1,640 | 1,480 |  |
| OCT/NOV/DEC                    | 15 | 7  | 21 | OCT/NOV/DEC                      | 469 | 1,539 | 2,652 |  |
| JAN/FEB/MAR                    | 14 | 2  | 18 | JAN/FEB/MAR                      | 515 | 1,295 | 990   |  |
| APR/MAY/JUNE                   | 15 | 17 | 29 | APR/MAY/JUNE                     | 418 | 2,121 | 3,411 |  |