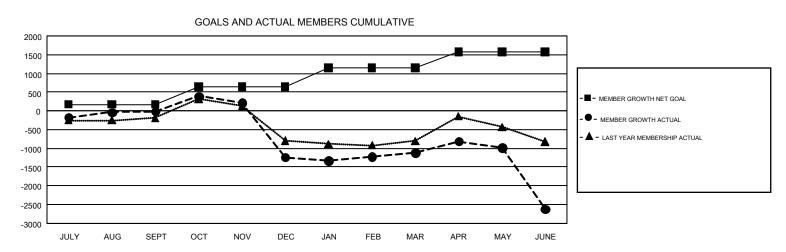

## GAT Constitutional Area 7

REPORT DOES NOT INCLUDE CLUBS IN UNDISTRICTED AREAS.

| Clubs<br>RESULTS FOR 2018-2019 |    |    |    | Members<br>RESULTS FOR 2018-2019 |     |       |       |  |
|--------------------------------|----|----|----|----------------------------------|-----|-------|-------|--|
|                                |    |    |    |                                  |     |       |       |  |
| JULY/AUG/SEPT                  | 7  | 19 | 27 | JULY/AUG/SEPT                    | 169 | 1,640 | 1,480 |  |
| OCT/NOV/DEC                    | 15 | 7  | 21 | OCT/NOV/DEC                      | 469 | 1,539 | 2,652 |  |
| JAN/FEB/MAR                    | 14 | 2  | 18 | JAN/FEB/MAR                      | 515 | 1,295 | 990   |  |
| APR/MAY/JUNE                   | 15 | 17 | 29 | APR/MAY/JUNE                     | 418 | 2,121 | 3,411 |  |